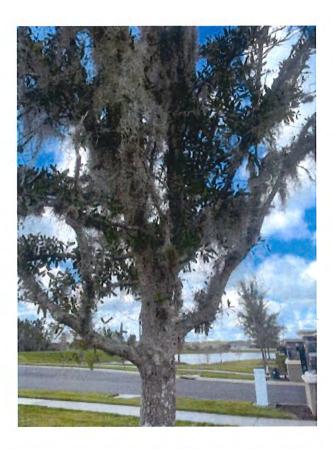

7. Remove the low hanging moss throughout the trees along Laurel vista and heron Preserve pond frontages on Kbar Ranch Parkway.(Pic 7)

- 8. Treat the dollar weed throughout the turf at the winsome manor entrance.
- Provide the district a price to remove the mounds at the Magnolia Trees at the winsome manor entrance as a test to see how they react.
- 10. Cutback the Fakahatchee grass at the inbound side of the Briar Brook entrance.
- 11. Continue to work on the Viburnum
  Suspensum hedges at the Mail Kiosk in Briar
  Brook these have show signs of
  improvement.(Pic 11 Next Page)

# A. Landscape Inspection Report with Landscaper's Comments

Mr. Liggett presented his report to the Board.

Board Supervisor Michele Emery asked if the big Oak tree in the roundabout, is trying to be saved. Mr. Liggett advised an Arborist has been out and gave recommendations, along with treatments.