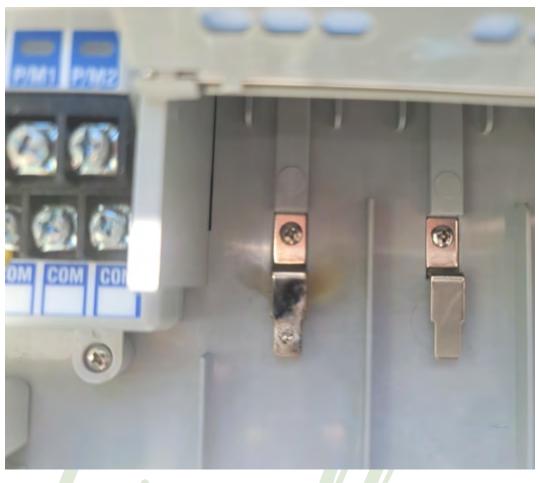

- 26. Remove and replace the dead Podocarpus in the kids playground area and invoice out the district.
- 27. <u>During my inspection I noticed the termite</u>
  treatment devices in the bed spaces were
  damaged. These need to be repaired.(Pic
  27)