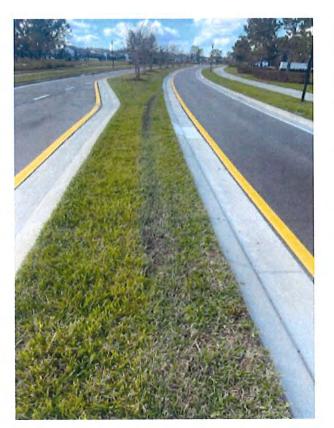

7. Remove the low hanging moss throughout the trees along Laurel vista and heron Preserve pond frontages on Kbar Ranch Parkway.(Pic 7)

- 8. Treat the dollar weed throughout the turf at the winsome manor entrance.
- Provide the district a price to remove the mounds at the Magnolia Trees at the winsome manor entrance as a test to see how they react.
- 10. Cutback the Fakahatchee grass at the inbound side of the Briar Brook entrance.
- 11. Continue to work on the Viburnum
  Suspensum hedges at the Mail Kiosk in Briar
  Brook these have show signs of
  improvement.(Pic 11 Next Page)