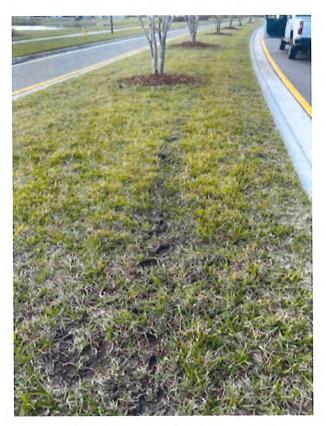

7. Remove the low hanging moss throughout the trees along Laurel vista and heron Preserve pond frontages on Kbar Ranch Parkway.(Pic 7)

- 8. Treat the dollar weed throughout the turf at the winsome manor entrance.
- Provide the district a price to remove the mounds at the Magnolia Trees at the winsome manor entrance as a test to see how they react.
- 10. Cutback the Fakahatchee grass at the inbound side of the Briar Brook entrance.
- 11. Continue to work on the Viburnum
  Suspensum hedges at the Mail Kiosk in Briar
  Brook these have show signs of
  improvement.(Pic 11 Next Page)