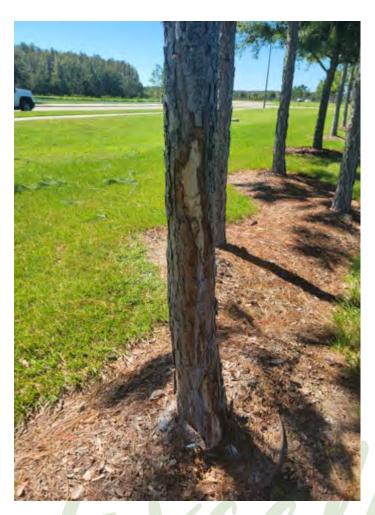

# A. Landscape Inspection Report with Landscaper's Comments

Mr. Liggett presented his report to the Board.

Board Supervisor Michele Emery asked if the big Oak tree in the roundabout, is trying to be saved. Mr. Liggett advised an Arborist has been out and gave recommendations, along with treatments.