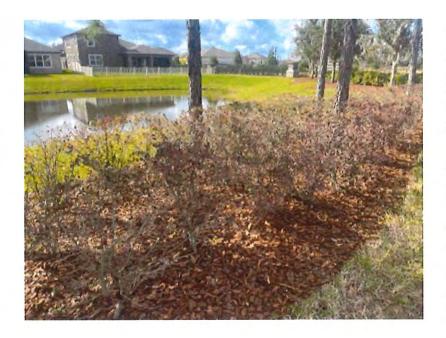

Briar Brook Bottle Brush

Briar Brook Oleander Recovery YL Crew/ YL Fert Chem. Oleanders are recovering from caterpillar infestation. No existing insects.

Shrubs we're treated upon notice in November and early December.

Granular fertilizer application applied as well as micro nutrients to improve vigor.

Will monitor recovery

Mistflower Blvd Lotopetlum Property Manager / YL Crew Loropetlum along Mistflower heavily affected by freeze in December.

Yellowstone will treat with a micro nutrient blend liquid application as well as apply granular nitrogen to push growth and improve vigor.

Will be cut back in March with rejuvenation pruning

Will monitor recovery.