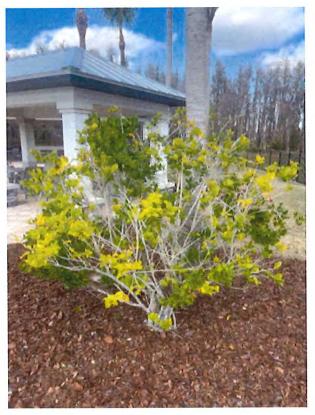

Briar Brook Bottle Brush

Briar Brook Oleander Recovery YL Crew/ YL Fert Chem. Oleanders are recovering from caterpillar infestation. No existing insects.

Shrubs we're treated upon notice in November and early December.

#### Oleander Shrubs

Property Manager - YL Fert/Chem Oleander in pool area 12/13/22 with contact and systemic insecticides. Oleanders have recovered and are free of caterpillars.

Will continue to monitor all oleanders regularly