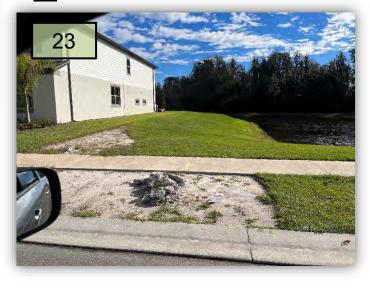

- 17. Continue to treat and improve the Loropetalum throughout Mistflower. They are still showing signs of disease.
- 18. Continue to work on the weed treatments at the Rolling Moss Mail Kiosk. There is some improvement in this area.
- 19. We still need to treat the turf weeds in the strip of grass on the outbound side Rolling Moss Drive inside of the moss pine entrance.
- 20. We are having issues with bus stop traffic on the inbound side of the Sundrift entrance. From a maintenance standpoint there is not much we can do. However, sending out information about the turf and the bus stops to the community might help.
- 21. Treat the turf weeds at the Sundrift I mail kiosk area.
- 22. Improve the vigor in the Viburnum along the back of the Sundrift I mail kiosk.
- 23. Next to 11014 Sundrift there is an area of sod that the builder didn't finish we will need to keep an eye out on this area. (pic 23)