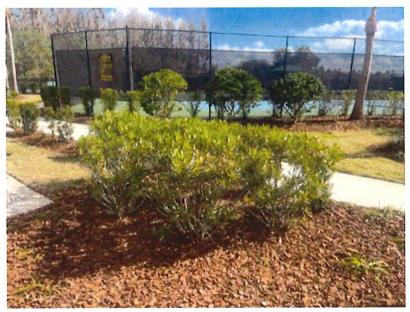

- Provide the district a price to create an annual bed in the front of the center island monument at the main entrance on Knar Ranch Parkway. taking the rotation from behind the pillar and moving it to the front. In you pricing make sure we provide a replacement plant for where the current annuals area.
- 2. Provide the district a price to install Saint Augustine to irrigated areas in the main entrance on Kbar Ranch parkway. This is to only areas with irrigation and the front only.
- During my inspection, the ant mounds were still very bad throughout the Blvd. Continue to work on this item. Once eradicated rake down the mounds. If they are in plant beds rake down and cover with mulch.
- Treat the nutsedge throughout the Hawk Valley main entrance Saint Augustine. Make sure we are not overwatering this entrance.
- Continue to monitor the recently damaged oleanders from the oleander caterpillars we will need to do a cutback this spring to see if we can get new growth on this material.
- 6. Push the salt myrtle hanging over the mowable area on the inbound side of Kbar Ranch Parkway just pass Hawk Valley.

7. Remove the low hanging moss throughout the trees along Laurel vista and heron Preserve pond frontages on Kbar Ranch Parkway.(Pic 7)

- 8. Treat the dollar weed throughout the turf at the winsome manor entrance.
- Provide the district a price to remove the mounds at the Magnolia Trees at the winsome manor entrance as a test to see how they react.
- 10. Cutback the Fakahatchee grass at the inbound side of the Briar Brook entrance.
- 11. Continue to work on the Viburnum
  Suspensum hedges at the Mail Kiosk in Briar
  Brook these have show signs of
  improvement.(Pic 11 Next Page)